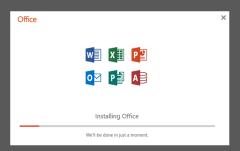

#### **INSTALLING OFFICE**

 Depending on your browser, select Run (in Edge or Internet Explorer), Setup (in Chrome), or Save File (in Firefox).

If you see the User Account Control prompt that says, Do you want to allow this app to make changes to your device? select Yes.

The install begins.

2. Your install is finished when you see the phrase, "You're all set! Office is installed now" and an animation plays to show you where to find Office applications on your computer. Select Close