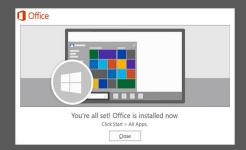

The install begins.

2. Your install is finished when you see the phrase, "You're all set! Office is installed now" and an animation plays to show you where to find Office applications on your computer. Select Close