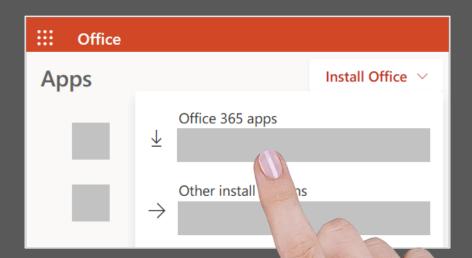

#### SIGN IN TO DOWNLOAD OFFICE

- 1. Go to www.office.com and if you're not already signed in, select Sign in.
- 2. Sign in with your school email and password.
- 3. (a. From the Office 365 home page select Install Office apps.
  - b. Select Office 365 apps to begin the installation
- 4. This completes the download of Office to your device. To complete the installation, follow the prompts in the "Install Office" section below.

**Tip: Don't see an install option after signing in?** There could be an issue with your account. Select **Need help?** from above and review the solutions under Account questions.